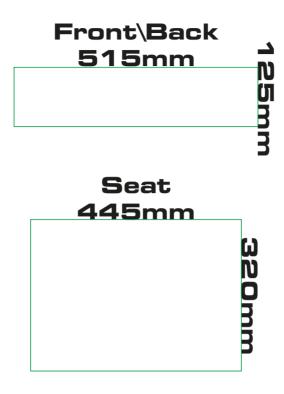

Measurements template

- Finished product template.
- Safe area for designing template: Branding must not exceed this template.
- Cutting template: Must be filled with background artwork.

Design template